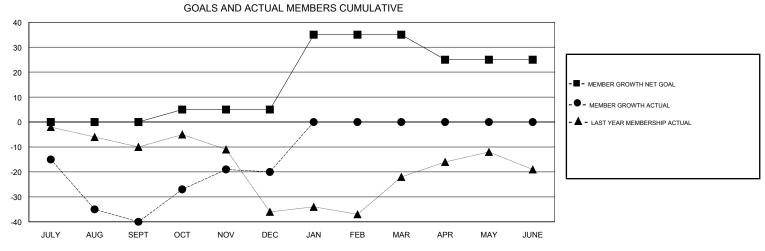

## MONTHLY MEMBERSHIP PROGRESS REPORT

District 41

Results as of: 12/31/2017

| DROPPED CLUBS: 0 |    | 27 CLUBS OF 71 ADDED 1 OR MORE<br>NEW MEMBERS | GENDER DISTRIBUTION  MALE 1,466 (70.01%)  FEMALE 628 (29.99%) |     |
|------------------|----|-----------------------------------------------|---------------------------------------------------------------|-----|
| DROPPED MEMBERS  |    |                                               | Women Percentage Fiscal Year Goal: 32%                        |     |
| DECEASED         | 13 | CLICK HERE FOR CUMULATIVE MEMBERSHIP DATA     | TOTAL FAMILY UNIT MEMBERS                                     | 493 |
| CLUB CANCELLED   | 0  |                                               | FAMILY MEMBERS PAYING HALF                                    |     |
| OTHER            | 78 |                                               |                                                               |     |
| TOTAL            | 91 |                                               |                                                               |     |