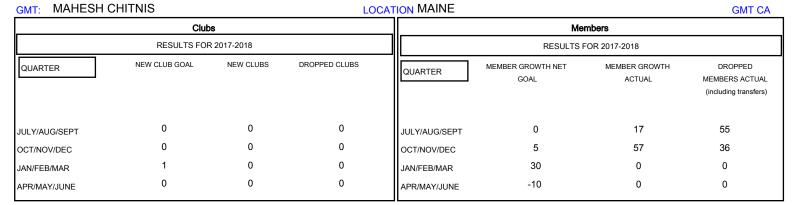

## MONTHLY MEMBERSHIP PROGRESS REPORT

District 41

Results as of: 12/31/2017

| DROPPED CLUBS: 0 |    | 27 CLUBS OF 71 ADDED 1 OR MORE<br>NEW MEMBERS | GENDER DISTRIBUTION  MALE 1,466 (70.01%)  FEMALE 628 (29.99%) |     |
|------------------|----|-----------------------------------------------|---------------------------------------------------------------|-----|
| DROPPED MEMBERS  |    |                                               | Women Percentage Fiscal Year Goal: 32%                        |     |
| DECEASED         | 13 | CLICK HERE FOR CUMULATIVE MEMBERSHIP DATA     | TOTAL FAMILY UNIT MEMBERS                                     | 493 |
| CLUB CANCELLED   | 0  |                                               | FAMILY MEMBERS PAYING HALF                                    |     |
| OTHER            | 78 |                                               |                                                               |     |
| TOTAL            | 91 |                                               |                                                               |     |